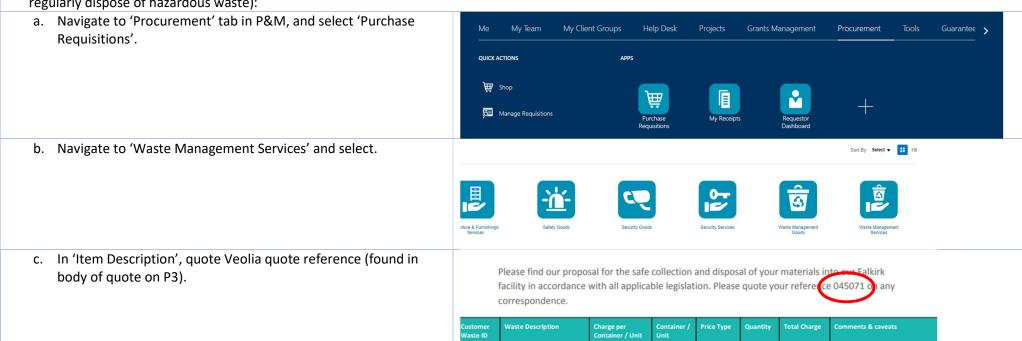

## Raising a Requisition for a Hazardous Waste Uplift

- 1. Complete the 'Hazardous Waste Uplift Form': https://www.ed.ac.uk/sites/default/files/atoms/files/hazardous\_waste\_uplift\_form\_1.xlsx
- 2. Send to waste@ed.ac.uk.
- 3. Waste and Furniture Office will send form to Veolia requesting a quote, and you, as requestor, will be copied in.
- 4. Veolia will 'Reply All' with a quote.
- 5. Requestor accepts quote via email (@Reply All') and raises a requisition via P&M as follows (NB: it is worth considering raising an annual PO for this service if you regularly dispose of hazardous waste):