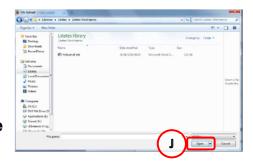

The system will then display the standard **Microsoft File Browser** pop up screen.

Select the required file and either double click on it or select the **(J) Open** option.

The system will then select the chosen file, close the **File Browser** Pop up screen and return you to the **Check in New Document** pop up screen.