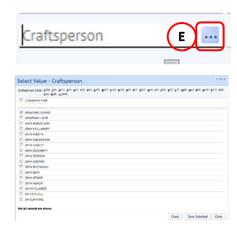

#### Craftsperson

In the **Craftsperson** section, you can view details of who carried out the work, the amount of time recorded, and any **(R) Comments** left by them.

#### **Update Work Request**

Once a Work Request reaches the **Issued and In Process** step, the Update Work Request section becomes available, where you can view details of the **(S) Repair** actually undertaken and any additional notes **(T) Craftsperson Notes** 