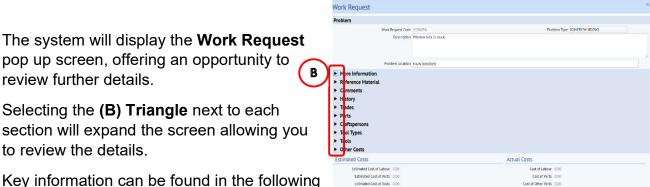

(See Appx A: Using filter & amending columns in the Building Operation Console Screen for help on applying filters and grouping).

If you would like to know more specific details about an individual work request, click on the **(A) Number** in the work request code column.

Key information can be found in the following sections: