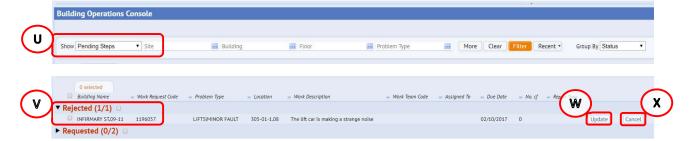

#### **Rejected Work Request**

When you have raised a work request, it will arrive with the Estates Helpdesk staff for review. If significant details are missing or need clarification the helpdesk technicians will firstly try to contact you to discuss. If we are unable to contact you then the WR may be rejected. If they opt to reject a work request, it will be displayed in your console under the status step (V) Rejected. To resubmit the request you must first apply filter to show (U) Pending Steps, this will give access to the actions Buttons (W) & (X).

You can then either, cancel and archive the work request immediately using **(X) Cancel** button, or add further information/resubmit the work request back to the Estates Helpdesk team for further review. To do this select **(W) Update** button.