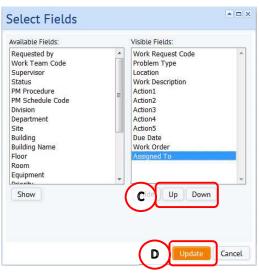

You can also change the order the new item appears on the Building Operations Console screen by moving it **(C) Up** or **Down.** 

To make something appear further to the left on the Building Operations Console screen, move it higher up the list. Alternatively, to appear further to the right, move it lower down the list.

When you have amended the visible fields, select the **(D) Update** option, which will save the options selected, close the **Select Fields** pop up screen and return you to the Building Operations Console screen.