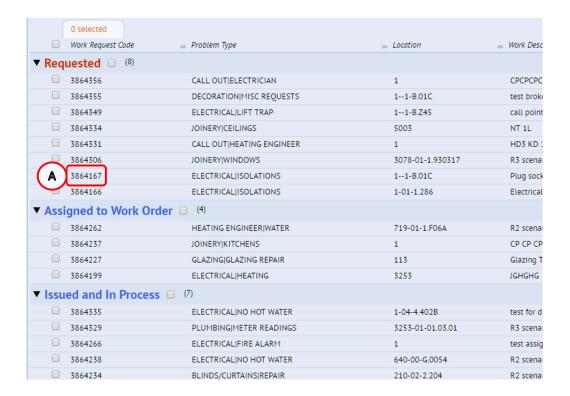

# 1.4. Reviewing a work request

Once you have submitted a work request, you may wish to monitor its progress.

Navigate to the **Building Operations Console** screen and apply the necessary filter, grouping or screen layout to help you locate an individual or selection of work requests as necessary.

(See Appx A: Using filter & amending columns in the Building Operation Console Screen for help on applying filters and grouping).

If you would like to know more specific details about an individual work request, click on the **(A) Number** in the work request code column.