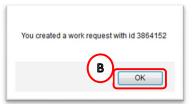

If you are satisfied with the details entered for the new work request, select the **(A) Submit** option.

The system will display a pop up screen with the work request ld, so you can make a note of this.

Select the **(B) OK** option to continue, and the system will continue to raise the new work order and close the Report Problem pop up screen.

You will then find yourself returned to the Building Operations Console.