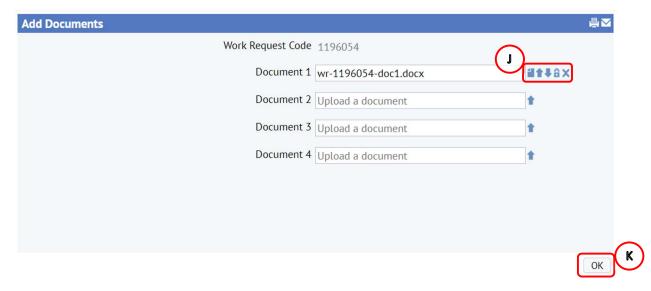

Ensure the set lock status **(H) Unlocked** option has been selected

Then select the (I) OK option.

Customer V1.5

The system will then upload the document and description to the work request, close the **Check In New Document** pop up screen, and return you to the **Add Documents** pop up screen.

You can now use the **(J) various icons** to manage the attached document/picture. Hover your mouse over each icon to display each action Show/Check In/Check Out/Lock/Delete.

You can repeat these steps a further three times to add a maximum of four documents/pictures to the work request.

Once you finish attaching documents to the work request select **(K) OK**, and you will be returned to the Buildings Operations Console.