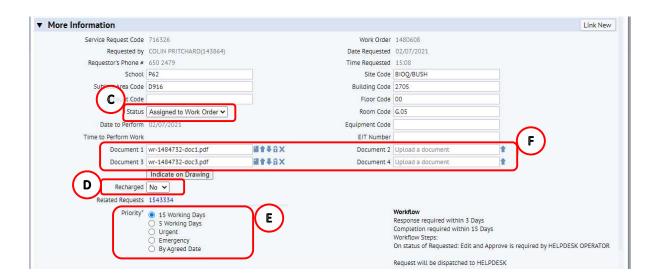

#### More Information

In the **More Information** section, you can review the parameters of the work request, including **(C) Current Status**, **(D) Recharged and (E) Priority**, and add or view any **(F) Documents/Pictures** that have been attached to the work request.

If you want to view an attached document, selecting the **(G) Page Icon** will allow you to view the document in a pop-up screen.

If you wish to upload a new document, find a blank 'Upload A Document' field and select the **(H) Upload Arrow** icon

You can also review **(O)** Related Work Requests if applicable.

If two work requests have been linked, this field will be populated with the work request code belonging to the linked job.

Estates staff can link a work request to a new work request (created by Estates staff), for example should a piece of work move from Maintenance Services to Contract Services. You can now view both requests using this link.