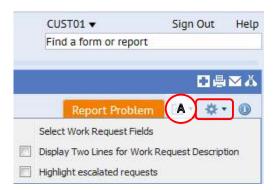

For example, as a customer and fault reporter, including details of who the work has been assigned to may help with understanding progress, and when making enquiries.

Selecting the **(A) Edit** icon will display an option list, choose the **Select Work Request Fields** option.

The system will display a **Select Fields** pop up screen.

The left hand column will show all available fields, while the right hand column will show the selected fields already displayed on your Building Operations Console.