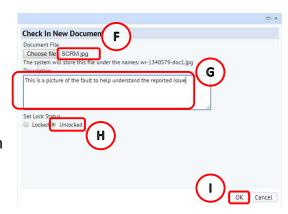

Estates Maintenance Helpdesk User Guides

The **Check in New Document** pop up screen will now **(F) display the file selected for attaching** to the work request.

It is important to add **(G)** a **Description** to help explain the nature of the attached document.

Ensure the set lock status **(H) Unlocked** option has been selected

Then select the (I) OK option.

Customer V1.5

The system will then upload the document and description to the work request, close the **Check In New Document** pop up screen, and return you to the **Add Documents** pop up screen.