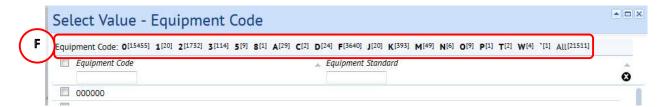

Some **Select Value** pop up screens may also contain an additional search function.

Selecting one of the **(F) Number/ Letter** options at the top of the **Select Value** pop up screen will narrow the display to only show items that start with that number/ letter.

After the selection of an individual Number/ Letter option to return to the original list, select the **(G) Up** option.