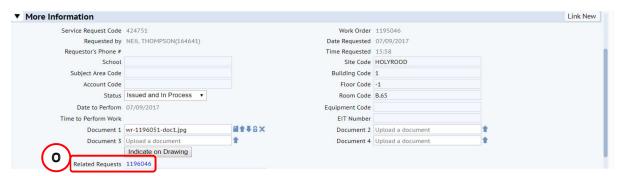

#### More Information

In the **More Information** section, you can review the parameters of the work request, including **(C) Current Status**, **(D) Recharged and (E) Priority**, and add or view any **(F) Documents/Pictures** that have been attached to the work request.

If you want to view an attached document, selecting the **(G) Page Icon** will allow you to view the document in a pop-up screen.

If you wish to upload a new document, find a blank 'Upload A Document' field and select the **(H) Upload Arrow** icon

You can also review **(O)** Related Work Requests if applicable.

If two work requests have been linked, this field will be populated with the work request code belonging to the linked job.

Estates staff can link a work request to a new work request (created by Estates staff), for example should a piece of work move from Maintenance Services to Contract Services. You can now view both requests using this link.

When you select **(N)** Related Requests the Work Request pop up screen for the linked request will be displayed.