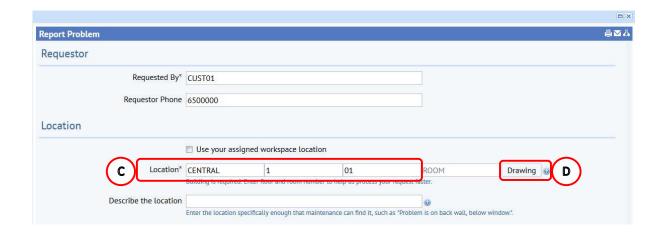

#### 1.3.2. Location Details

The system is set to recognise your assigned default location and will pre-populate the **Report Problem** pop up screen with the site and building details held.

If you are reporting for a different location or building, untick the **(A) Use Your Assigned Workspace Location** tick-box and enter the correct details.

You will need to ensure the **Site**, **Building**, **Floor** and **Room** details are completed when you are raising a new request.

Alternatively once you have populated the **(C) Site, Building** and **Floor** details, the system will make a **(D) Drawing** option available.

Note: Due to changes with Flash Drive in 2021, floorplans are only viewable if using the Harman browser. This can be downloaded from the software centre if needed.