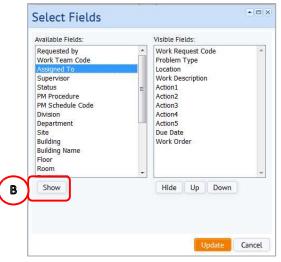

The system will display a **Select Fields** pop up screen.

The left hand column will show all available fields, while the right hand column will show the selected fields already displayed on your Building Operations Console.

To add an item to your display, highlight it, then select the **(B) Show** option.

Estates Maintenance Helpdesk User Guides

Customer V1.5

The selected item will move from the left hand column into the right hand column.