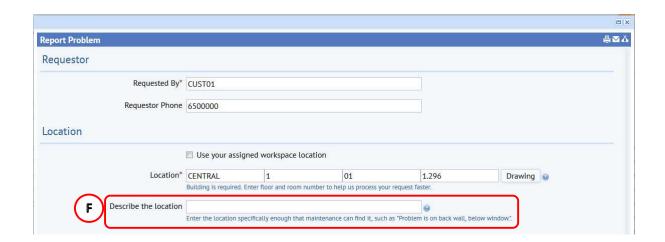

Use the free text box **(F) Describe the location** option to provide additional location details, such as a specific desk, window or light fitting.

The more precisely you specify the location of the problem, the better our teams can respond.