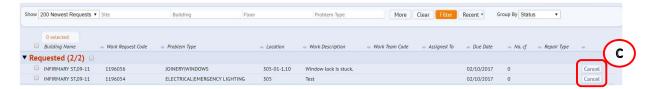

#### Work Request Raised in Error

If you have raised a work request in error, you can now cancel the request from the Building Operations Console. This option is only available when at the **Requested** or **Approved** status, awaiting issuing to Craftsperson.

Select (C) Cancel to cancel and archive the request.