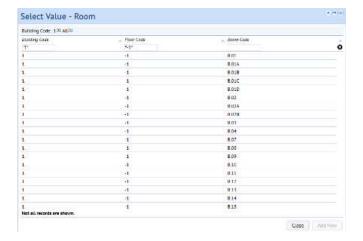

#### Customer V1.5

ii) Hovering your mouse over any field will provide an additional **(B) Option.** 

Selecting that option will provide a

further **Select Value** pop up screen, with details of all available entries for that field, and a soft search box at the top

When you have identified the entry required, clicking on it will select the chosen option, close the **Select Value** screen and populate the details on the **Report Problem** screen.

(**NOTE**: Selecting **Close** will return you to the **Report Problem** screen without copying across any details).