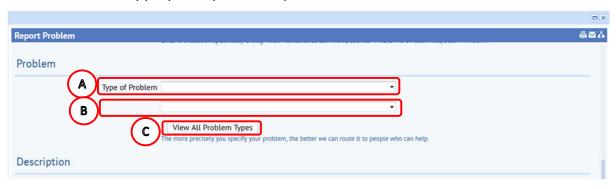

#### 1.3.3 Problem Details

After completing the location, you will need to add the problem details.

There are 2 ways to add these details.

i) Selecting the **(A) Type of Problem** option will provide a drop down list of all problem types. The option you select here will determine the list that will be available in the **(B) Field Below.** 

Select the most appropriate problem option for both fields.

(NOTE: See Appx C for a full list of the problem type & description)

Or

ii) Selecting the **(C) View All Problem Type** option will display a **Select Value**pop up screen.