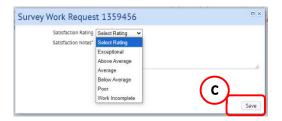

Select the **(B) Survey** option.

The system will display a Survey pop up screen.

Select the relevant Satisfaction Rating and enter any relevant Satisfaction Notes to help support the survey.

Select the (C) Save option.

The system will record the survey details and close the pop up screen.