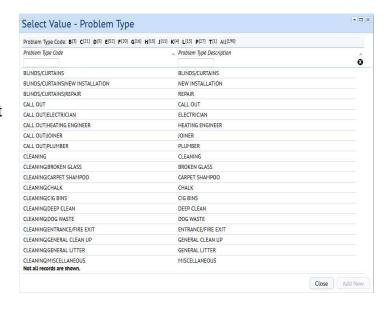

Select the most appropriate problem option for both fields.

(NOTE: See Appx C for a full list of the problem type & description)

Or

ii) Selecting the **(C) View All Problem Type** option will display a **Select Value**pop up screen.

This will show all of the Problem Type/ combinations with soft search options at the top

When you have identified the entry required, clicking on it will select the chosen option, close the **Select Value** screen and populate the details on the **Report Problem** screen.

(**NOTE**: selecting the Close option will close the pop up screen without taking any action).

(NOTE: the CALL OUT & FRA problem types are used by Estates staff only)