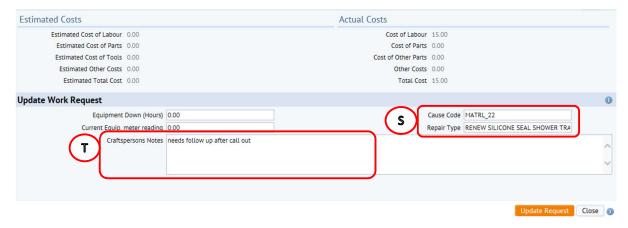

#### **Update Work Request**

Once a Work Request reaches the **Issued and In Process** step, the Update Work Request section becomes available, where you can view details of the **(S) Repair** actually undertaken and any additional notes **(T) Craftsperson Notes** 