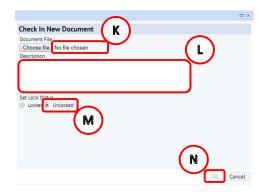

(**NOTE**: selecting the Close option will close the **File Browser** pop up screen and return you to the **Check in New Document** pop up screen without taking any action)

The Check in New Document pop up screen will now (K) display the file selected for attaching to the work request.

It is important to add **(L)** a **Description** to help explain the nature of the attached document.

Ensure the set lock status (M) Unlocked option has been selected

Then select the (N) OK option.

The system will then upload the document and description to the work request, close the **Check In New Document** pop up screen and return you to the **Work Request** screen.