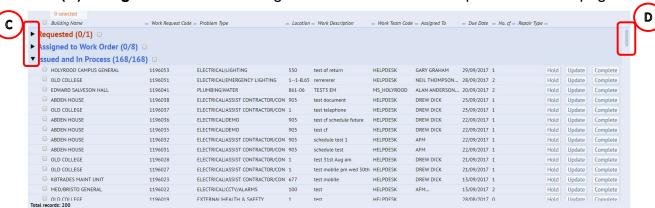

The following options will help to view the page:

The **(C) Expand/ collapse** triangle to the left of the titles to hide or show information by work status.

The (D) Navigation slider to the right of the screen to scroll up and down the page

Expanding each section will show up to 50 WRs initially. If there are more than 50, you will be asked if you want to load more requests into the status band by the **(E) More, View them** button