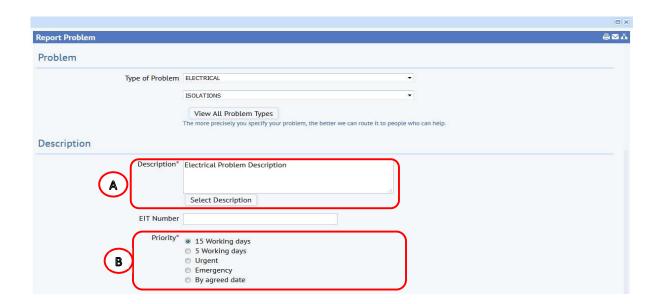

#### 1.3.4. Description Details

After completing the Location and Problem details, you will need to add descriptions that will help support the work request. This is a free text box, and adding as much detail as possible will help our teams respond to your request.

Enter as many details in the **(A) Description** field as you feel would be relevant to the work request, highlighting any reasons for a high priority response being requested.

If the work is rechargeable to your department, add details of the P&M charge of accounts code string (CoA) to be recharged in the **(A)Description** field. Rechargeable work is defined as - Non-maintenance work including requests for improvements, something new or additional or associated with equipment owned and managed by colleges, schools, departments that is not part of the building fabric or infrastructure in a building which is not on a rechargeable maintenance model. More information is contained in the Maintenance & Small Projects Service Guide - available at http://www.estates.ed.ac.uk/helpdesk

The **(B) Priority** and service level agreements (SLA) available have been preagreed.

Depending on the Problem Type selected, you may be given the option to amend the standard SLA.

Select the radio button for the priority you feel the problem requires, please remember to add any reasons for high priority response requests to the **Description** field, as this will allow the Helpdesk to consider the alteration when they approve the work request.

(**NOTE**: you will be prompted to populate the description field, if you try and submit a new Work Request with this section blank).

(NOTE: See (**C**) **example below**, the problem type selected is External – Street Furniture. In this instance, the SLA is fixed and cannot be amended by yourself).