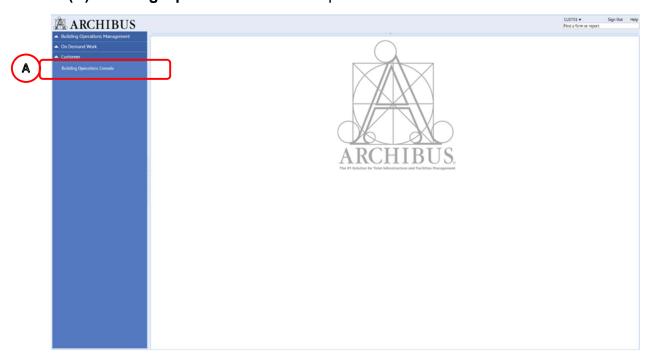

# 1.2. Accessing the Building Operations Console

After logging onto the WebCentral system, you will see the following screen, select the **(A) Building Operations Console** option.

When you see the following screen, check the filters applied and then select the **(B) Filter** option.