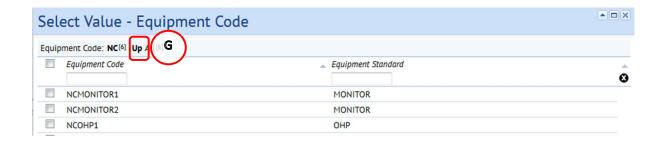

Some **Select Value** pop up screens may also contain an additional search function.

Selecting one of the **(F) Number/ Letter** options at the top of the **Select Value** pop up screen will narrow the display to only show items that start with that number/ letter.

After the selection of an individual Number/ Letter option to return to the original list, select the **(G) Up** option.