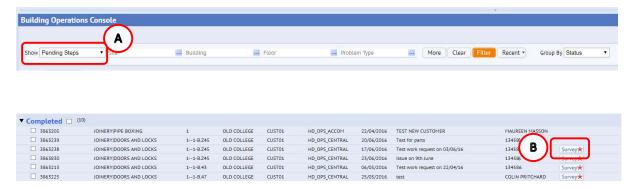

# 1.5. Customer Survey

When your work requests status is set to Complete, the system will send you an e-mail asking you to complete a survey.

These are important to Estates, as they allow us to monitor the levels of service we provide, and take steps where a satisfactory level has not been achieved.

To complete a survey, please **DO NOT** reply to the e-mail notification, instead navigate to the **Building Operations Console**. Apply filter to display **(A) Pending Steps** which will display all work requests requiring a survey and will have the relevant option on the right.

Select the **(B) Survey** option.

The system will display a Survey pop up screen.

Select the relevant Satisfaction Rating and enter any relevant Satisfaction Notes to help support the survey.

Select the (C) Save option.