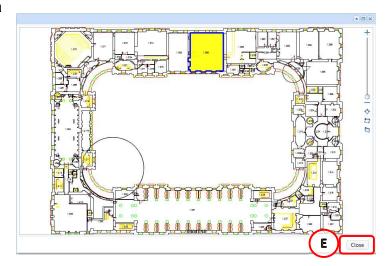

Estates Maintenance Helpdesk User Guides

Customer V1.5

Selecting the Drawing option will open a new pop up screen displaying relevant floor plan

If you do not know the room reference, clicking on the room code on the drawing will close the drawing and populate the **Report Problem** screen with the selected room details.

If a drawing exists and room code is already inputted, it will allow you to visually confirm the room you require is correct.

If it is, you can select the **(E) Close** option to return to the Report Problem pop up screen.