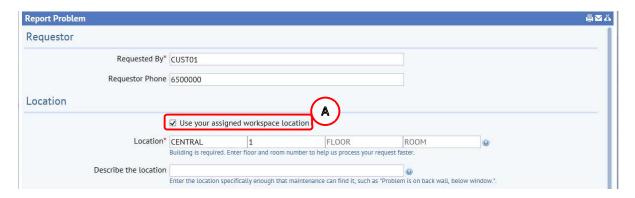

#### 1.3.2. Location Details

The system is set to recognise your assigned default location and will pre-populate the **Report Problem** pop up screen with the site and building details held.

If you are reporting for a different location or building, untick the **(A) Use Your Assigned Workspace Location** tick-box and enter the correct details.

You will need to ensure the **Site**, **Building**, **Floor** and **Room** details are completed when you are raising a new request.