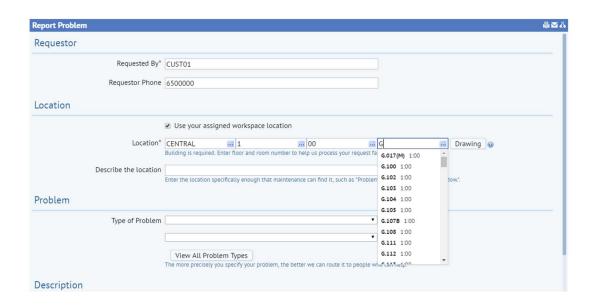

# You can add information in 2 different ways:

 Typing directly into a field will start to provide a drop down list to select from.

For example, adding a room. Starting to type "G" will provide a list of all rooms that start with that letter, making it quicker to see and select the option you require.

Alternatively once you have populated the **(C) Site, Building** and **Floor** details, the system will make a **(D) Drawing** option available.

Note: Due to changes with Flash Drive in 2021, floorplans are only viewable if using the Harman browser. This can be downloaded from the software centre if needed.

Estates Maintenance Helpdesk User Guides

Customer V1.5

Selecting the Drawing option will open a new pop up screen displaying relevant floor plan

If you do not know the room reference, clicking on the room code on the drawing will close the drawing and populate the **Report Problem** screen with the selected room details.