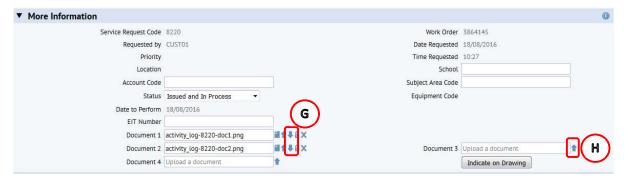

#### More Information

In the **More Information** section, you can review the parameters of the work request, including **(C) Current Status**, **(D) Recharged and (E) Priority**, and add or view any **(F) Documents/Pictures** that have been attached to the work request.

If you want to view an attached document, selecting the **(G) Page Icon** will allow you to view the document in a pop-up screen.

If you wish to upload a new document, find a blank 'Upload A Document' field and select the **(H) Upload Arrow** icon

(**NOTE**: when uploading a document, you will need to have the item saved to a location you can access)

The system will display the **Check in New Document** pop up screen.

Select the (I) Browse option.