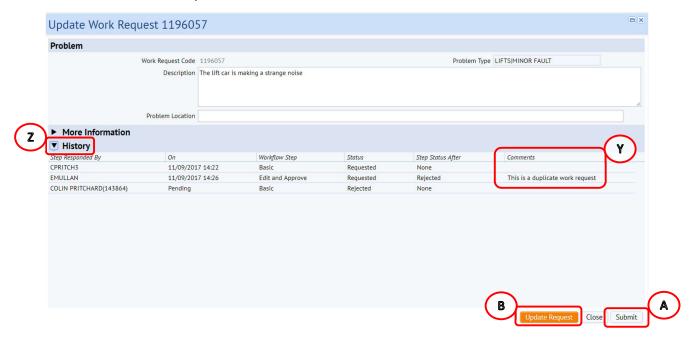

The **Update Work Request** pop up screen then appears.

You can view the Helpdesk team (Y) Comments by opening the (Z) History section.

You can add further detail to the location and description fields, and resubmit the work request to Estates Helpdesk team by selecting the **(A) Submit** option. The work request will then arrive back with the Estates Helpdesk and follow the normal approval process.

(**NOTE:** It is recommended that you call the Helpdesk team to flag that the request is being resubmitted)

If you solely wish to record an update to the work request before cancelling the job, then select the **(B) Update Request** option. This will save any update made and return to the Building Operations Console.