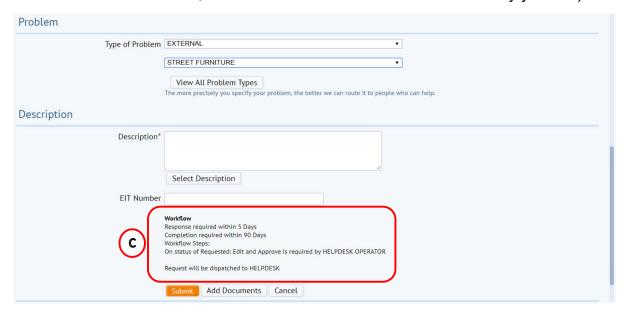

(**NOTE**: you will be prompted to populate the description field, if you try and submit a new Work Request with this section blank).

(NOTE: See (**C**) **example below**, the problem type selected is External – Street Furniture. In this instance, the SLA is fixed and cannot be amended by yourself).

# 1.3.5. Submitting a new work request

When you have completed all the required details for the new work request, there is a final section at the bottom of the screen and information on what will happen next.