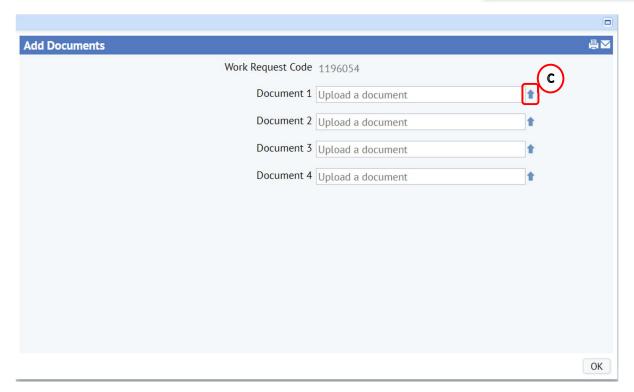

Select the **(B) OK** option to continue, and the system will continue to the **Add Document** pop up screen.

If you wish to upload a document, select the (C) Upload Arrow icon

(**NOTE**: when uploading a document, you will need to have the item saved to a file location you can access)