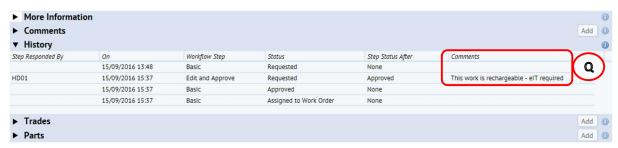

# **History**

In the **History** section, you can view the progression of the work request. Under the **(Q) Comments** heading you can view any information left by Estates staff where the work request has deviated from the normal workflow e.g. the priority has changed or the job has moved work team.