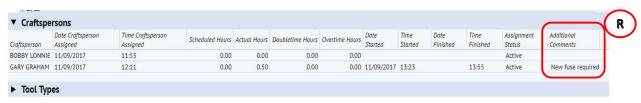

#### Craftsperson

In the **Craftsperson** section, you can view details of who carried out the work, the amount of time recorded, and any **(R) Comments** left by them.