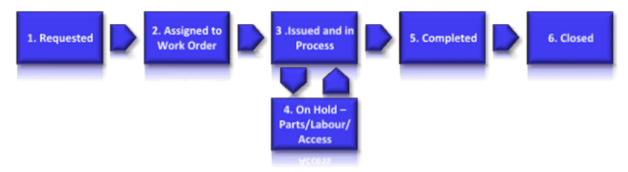

# 1.7 Appx B: Work Request Life Cycle

As your work request progresses through different stages, the status will be updated accordingly.

There are 5 key statuses, with an additional optional status

- 1. **Requested:** The Work Request has been raised by the customer and assigned to the Helpdesk to assess prior to issuing to a work team.
- 2. **Assigned to Work Order:** The Work Request is now being assigned to the correct Work Team awaiting scheduling to a craftsperson, until this has been done work cannot begin on the request.

Note: a Work Team may reassign to another Work Team while at this status

- 3. **Issued and in Process:** The Work Request is now with a Craftsperson and ready to work.
- 4. **On Hold Parts/Labour/Access (Optional):** A Work Request can be put on hold for one of the noted circumstances.
- 5. **Completed:** The work pertaining to the Work Request has been completed. At this stage the Customer Survey will become available for completion.
- 6. **Closed:** When you close out work requests, the work is no longer included the Open Work Requests reports as these have been Archived to history tables. This will happen automatically after a minimum period of two weeks.