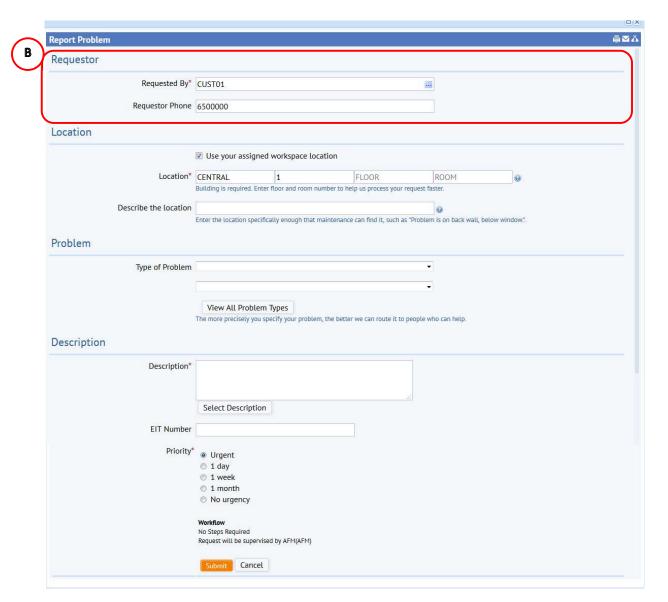

# 1.3. Raising A New Work Request

To raise a new request, select the (A) Report Problem option.

The system will display the **Report Problem** pop up screen, which is broken down into 4 distinct sections: Requestor/Location/Problem/Description

#### 1.3.1. Requestor Details

The **(B)** Requester section will be automatically populated with your details as a registered fault reporter. These can be overwritten and changed if required. **(NOTE: You can request your default information to be changed, by contacting the EBIS Users Support desk)** However as you are only able to review Work Requests in your own name it is recommended that this is not changed unless the contact number is incorrect

#### 1.3.2. Location Details

The system is set to recognise your assigned default location and will pre-populate the **Report Problem** pop up screen with the site and building details held.

If you are reporting for a different location or building, untick the **(A) Use Your Assigned Workspace Location** tick-box and enter the correct details.

#### 1.3.3 Problem Details

After completing the location, you will need to add the problem details.

There are 2 ways to add these details.

i) Selecting the **(A) Type of Problem** option will provide a drop down list of all problem types. The option you select here will determine the list that will be available in the **(B) Field Below.** 

Select the most appropriate problem option for both fields.

(NOTE: See Appx C for a full list of the problem type & description)

Or

ii) Selecting the **(C) View All Problem Type** option will display a **Select Value**pop up screen.

#### 1.3.4. Description Details

After completing the Location and Problem details, you will need to add descriptions that will help support the work request. This is a free text box, and adding as much detail as possible will help our teams respond to your request.

Enter as many details in the **(A) Description** field as you feel would be relevant to the work request, highlighting any reasons for a high priority response being requested.

If the work is rechargeable to your department, add details of the P&M charge of accounts code string (CoA) to be recharged in the **(A)Description** field. Rechargeable work is defined as - Non-maintenance work including requests for improvements, something new or additional or associated with equipment owned and managed by colleges, schools, departments that is not part of the building fabric or infrastructure in a building which is not on a rechargeable maintenance model. More information is contained in the Maintenance & Small Projects Service Guide - available at http://www.estates.ed.ac.uk/helpdesk

The **(B) Priority** and service level agreements (SLA) available have been preagreed.

Depending on the Problem Type selected, you may be given the option to amend the standard SLA.

Select the radio button for the priority you feel the problem requires, please remember to add any reasons for high priority response requests to the **Description** field, as this will allow the Helpdesk to consider the alteration when they approve the work request.

(**NOTE**: you will be prompted to populate the description field, if you try and submit a new Work Request with this section blank).

(NOTE: See (**C**) **example below**, the problem type selected is External – Street Furniture. In this instance, the SLA is fixed and cannot be amended by yourself).

# 1.3.5. Submitting a new work request

When you have completed all the required details for the new work request, there is a final section at the bottom of the screen and information on what will happen next.