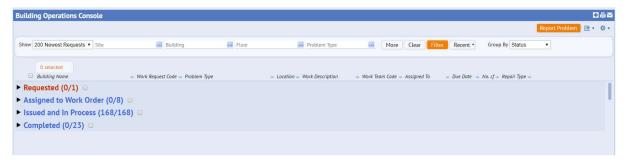

(See **Appx A** to review the filters and column setup for the Building Operations Console page. Setting a filter to return a limited number of work requests will enhance the speed of the system)

After selecting the **(B) Filter** option, the system will return the 200 Newest Requests to your Building Operations Console page grouped by status.

This screen is broken down into sections based on the Work Request lifecycle.

(See **Appx B** to understand the lifecycle of a work request)

The page will load with the status bands collapsed, but indicating how many requests are in each band.