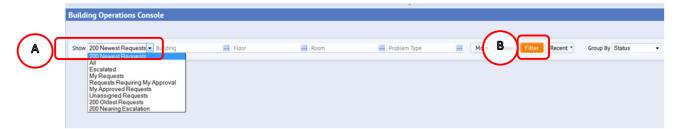

There are a range of filter options available to you, these help bring back relevant information and allow the system to perform quickly.

The **(A) Show** option will provide a drop down list of generic searches, such as by status or Work Request age.

Choose an option then select the **(B) Filter** option, and the page will show the Work Requests that fall within the selected criteria.

There are a range of filters by (C) Location & Problem Type

Selecting the **(D) More** option offers a search on a wider range of Work Request information, such as date or assigned craftsperson.