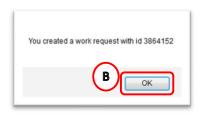

If you are satisfied with the details entered for the new work request, select the **(A) Submit** option.

The system will display a pop up screen with the work request ld, so you can make a note of this.

Select the **(B) OK** option to continue, and the system will continue to raise the new work order and close the Report Problem pop up screen.

You will then find yourself returned to the Building Operations Console.