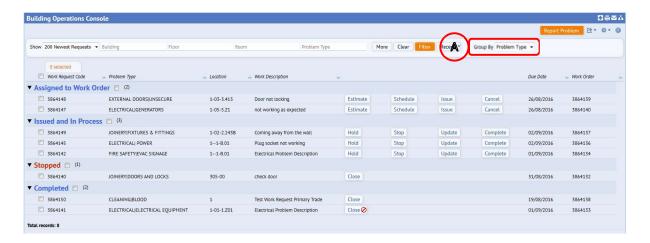

# 1.2. Accessing the Building Operations Console

After logging onto the WebCentral system, you will see the following screen, select the **(A) Building Operations Console** option.

When you see the following screen, check the filters applied and then select the **(B) Filter** option.

(See **Appx A** to review the filters and column setup for the Building Operations Console page. Setting a filter to return a limited number of work requests will enhance the speed of the system)

After selecting the **(B) Filter** option, the system will return the 200 Newest Requests to your Building Operations Console page grouped by status.

This screen is broken down into sections based on the Work Request lifecycle.

(See **Appx B** to understand the lifecycle of a work request)

The page will load with the status bands collapsed, but indicating how many requests are in each band.

The following options will help to view the page:

The **(C) Expand/ collapse** triangle to the left of the titles to hide or show information by work status.

The (D) Navigation slider to the right of the screen to scroll up and down the page

Expanding each section will show up to 50 WRs initially. If there are more than 50, you will be asked if you want to load more requests into the status band by the **(E) More, View them** button