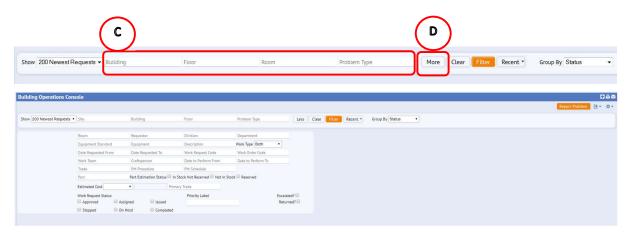

Choose an option then select the **(B) Filter** option, and the page will show the Work Requests that fall within the selected criteria.

There are a range of filters by (C) Location & Problem Type

Selecting the **(D) More** option offers a search on a wider range of Work Request information, such as date or assigned craftsperson.

You can select information for the different fields in 2 ways:

i) Typing directly in any fields, which will start to provide a drop down list to select from

Or

ii) Hovering your mouse over either field will provide an additional (E) Option.