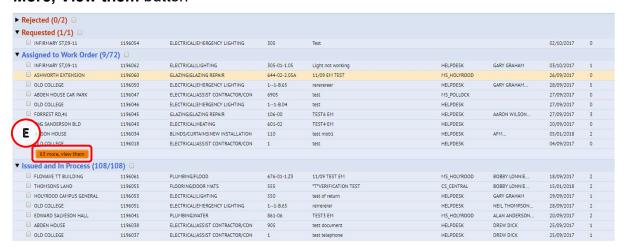

Expanding each section will show up to 50 WRs initially. If there are more than 50, you will be asked if you want to load more requests into the status band by the **(E) More, View them** button