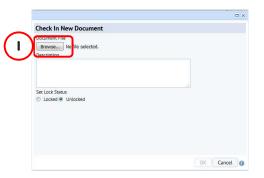

(**NOTE**: when uploading a document, you will need to have the item saved to a location you can access)

The system will display the **Check in New Document** pop up screen.

Select the (I) Browse option.

The system will then display the standard **Microsoft File Browser** pop up screen.

Select the required file and either double click on it or select the **(J) Open** option.

The system will then select the chosen file, close the **File Browser** Pop up screen and return you to the **Check in New Document** pop up screen.