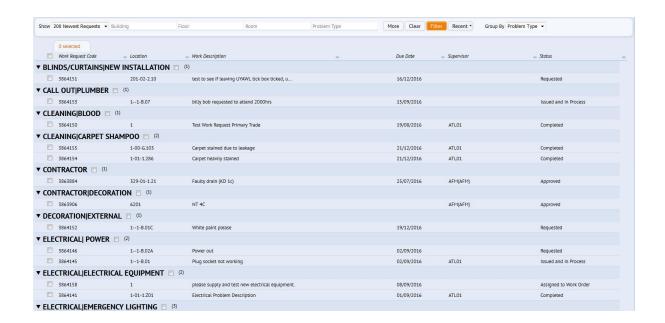

# 1.6.1 Using filters

From the main **Building Operation Console** screen it is always good practice to ensure you have applied filters before asking the system to display information about your Work Requests.

There are a range of filter options available to you, these help bring back relevant information and allow the system to perform quickly.

The **(A) Show** option will provide a drop down list of generic searches, such as by status or Work Request age.

Choose an option then select the **(B) Filter** option, and the page will show the Work Requests that fall within the selected criteria.

There are a range of filters by (C) Location & Problem Type

Selecting the **(D) More** option offers a search on a wider range of Work Request information, such as date or assigned craftsperson.

You can search on more than 1 item, by selecting one or more of the tick boxes to the left of an option.

(**NOTE**: Selecting **Close** will return you to the previous screen without copying across any details. Selecting **Clear** will remove any options ticked for selection and default to the 200 Newest Work Requests).